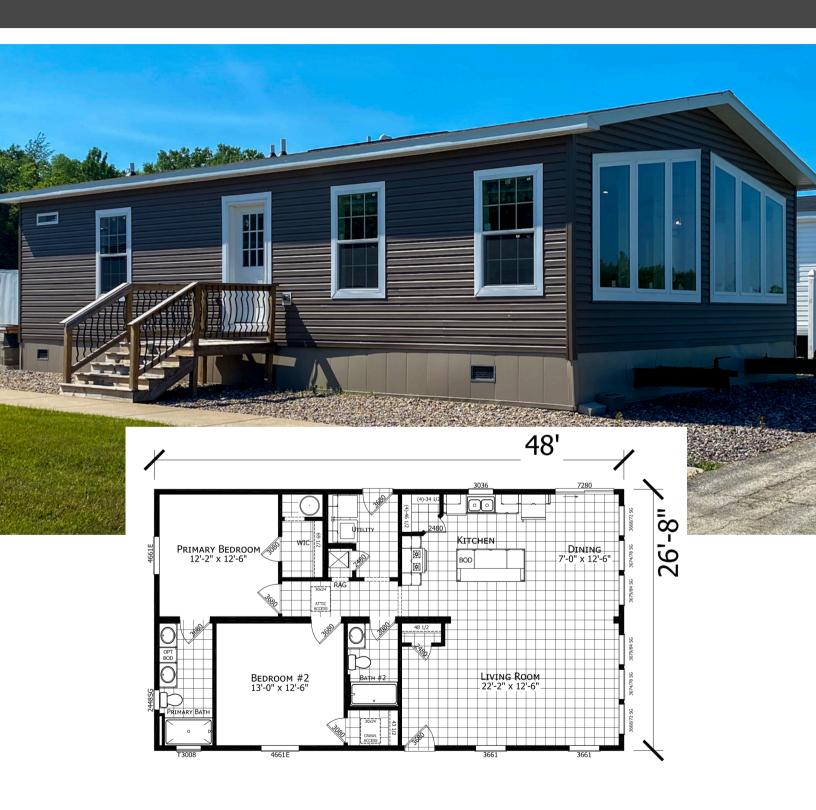

## LAKESHORE

2 BEDROOM, 2 BATH 1,286 SQ. FT.





## **OPTIONS**

2 BEDROOM, 2 BATHROOM 1,286 SQ. FT.



| Crawl Space Access                                        | \$200   | Prep/switch for fan                  | \$100   |
|-----------------------------------------------------------|---------|--------------------------------------|---------|
| Add 4' length to plan                                     | \$4,800 | Taped joint ceiling line             | \$495   |
| End to end flip                                           | \$269   | Lever door handles                   | \$180   |
| TV Backers                                                | \$79    | White jamb, trim, casing, cove       | \$499   |
| Drop Beam                                                 | \$125   | 2" vinyl blinds i/p/o 1"             | \$155   |
| Vaulted ceiling